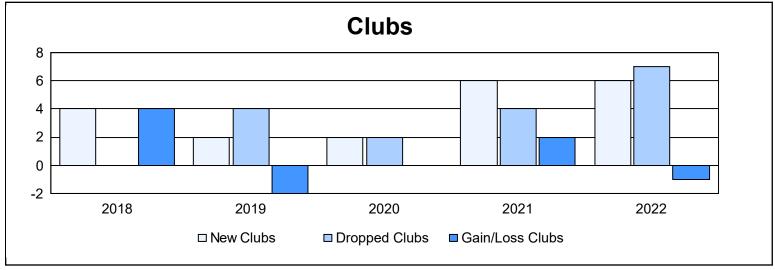

District B 6 As of June 2022 Cumulative

| Year      | New<br>Clubs | Dropped<br>Clubs | Gain/<br>Loss<br>Clubs | New<br>Members | Charter<br>Members | Reinstate<br>Members | Transfer<br>Members | Total<br>Member<br>Added | Total<br>Members<br>Dropped | Gain/<br>Loss<br>Members |
|-----------|--------------|------------------|------------------------|----------------|--------------------|----------------------|---------------------|--------------------------|-----------------------------|--------------------------|
| 2017-2018 | 4            | 0                | 4                      | 150            | 87                 | 8                    | 8                   | 253                      | 217                         | 36                       |
| 2018-2019 | 2            | 4                | -2                     | 71             | 43                 | 9                    | 3                   | 126                      | 234                         | -108                     |
| 2019-2020 | 2            | 2                | 0                      | 123            | 37                 | 11                   | 10                  | 181                      | 170                         | 11                       |
| 2020-2021 | 6            | 4                | 2                      | 153            | 112                | 42                   | 1                   | 308                      | 232                         | 76                       |
| 2021-2022 | 6            | 7                | -1                     | 97             | 131                | 40                   | 4                   | 272                      | 292                         | -20                      |
| Average   | 4            | 3                | 1                      | 119            | 82                 | 22                   | 5                   | 228                      | 229                         | -1                       |