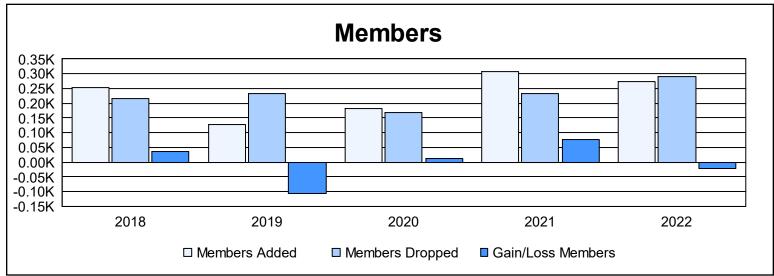

District B 6 As of June 2022 Cumulative

| Year      | New<br>Clubs | Dropped<br>Clubs | Gain/<br>Loss<br>Clubs | New<br>Members | Charter<br>Members | Reinstate<br>Members | Transfer<br>Members | Total<br>Member<br>Added | Total<br>Members<br>Dropped | Gain/<br>Loss<br>Members |
|-----------|--------------|------------------|------------------------|----------------|--------------------|----------------------|---------------------|--------------------------|-----------------------------|--------------------------|
| 2017-2018 | 4            | 0                | 4                      | 150            | 87                 | 8                    | 8                   | 253                      | 217                         | 36                       |
| 2018-2019 | 2            | 4                | -2                     | 71             | 43                 | 9                    | 3                   | 126                      | 234                         | -108                     |
| 2019-2020 | 2            | 2                | 0                      | 123            | 37                 | 11                   | 10                  | 181                      | 170                         | 11                       |
| 2020-2021 | 6            | 4                | 2                      | 153            | 112                | 42                   | 1                   | 308                      | 232                         | 76                       |
| 2021-2022 | 6            | 7                | -1                     | 97             | 131                | 40                   | 4                   | 272                      | 292                         | -20                      |
| Average   | 4            | 3                | 1                      | 119            | 82                 | 22                   | 5                   | 228                      | 229                         | -1                       |